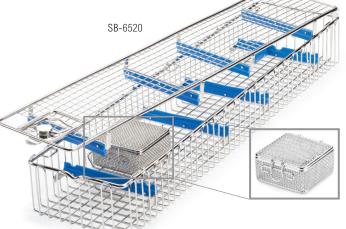

| PRODUCT NO. | DESCRIPTION |
|-------------|-------------|
| 05.4040     |             |

| SB-1210 | 7.08" (180mm) x 3.15" (80mm) x 2.05" (52mm)   |
|---------|-----------------------------------------------|
| SB-4210 | 18.11" (460mm) x 3.15" (80mm) x 2.05" (52mm)  |
| SB-4610 | 18.11" (460mm) x 6.30" (160mm) x 2.05" (52mm) |
| SB-6520 | 25.19" (640mm) x 5.90" (150mm) x 3.03" (77mm) |
|         | *includes small mesh tray for accessories     |

SB-1210

SB-4210

SB-4610